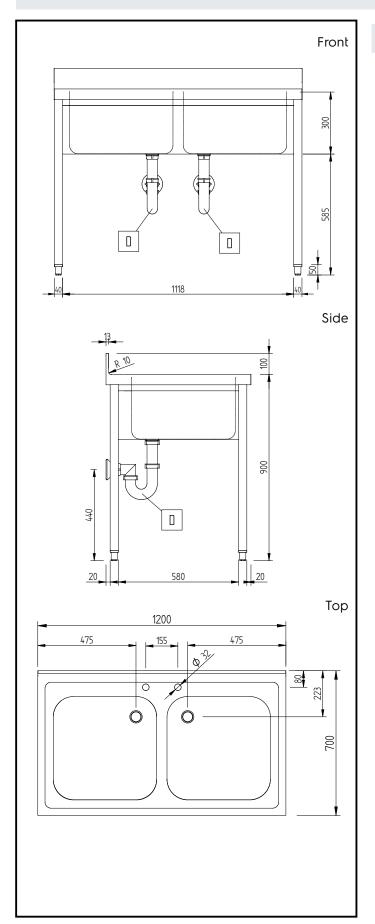

# **Key Information:**

External dimensions, Width:

134066 (GLG1225E)

External dimensions, Depth:

External dimensions, Height:

Upstand Dimensions, Height:

Upstand Dimensions, Depth:

Upstand Dimensions, Radius:

R=10

Bowls number

1200 mm

1000 mm

13 mm

R=10

Bowl dimensions 500x500xH300

Worktop thickness: 50 mm Net weight: 38 kg