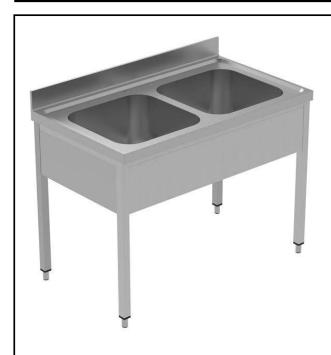

### PLUS - Static Preparation 1200 mm Sink Unit with 2 Bowls

| ITEM #  |  |
|---------|--|
| MODEL # |  |
| NAME #  |  |
| SIS #   |  |
| AIA#    |  |

134066 (GLG1225E)

Sink Unit with 2 bowls (500x500x300mm), 1200mm

#### Item No.

Enhanced stability and solid construction thanks to the welded frame and legs. The 50mm high worktop in 304 AISI stainless steel, with Scotch Brite finishing 10/10 mm in thickness, has antidrip edges, welded corners and overflow rim along the top. 2 welded and polish sink bowls in 304 AISI stainless steel supplied with overflow pipe and 2" drain hole. Upstand h=100mm with 10mm radius corner covered on the back with AISI 304 stainless steel spot welded profile. Square section legs and height adjustable feet (-20/+30 mm) in 304 AISI stainless steel.

#### Construction

- Welded frame and legs.
- Worktop with 50mm high profile, is in stainless steel Scotch Brite finishing, 10/10 in thickness with anti-drip edges and welded corners and overflow rim along the top.
- Constructed entirely in 304 AISI stainless steel.
- Sink bowl is sound-deadened, in polish stainless steel overflow pipe and 2" drain hole.
- Drainers are sound-deadened with stainless steel reinforcement bars.
- Upstand back completely covered with Stainless Steel welded profile.
- Square section legs (40x40mm, 10/10 in thickness) and height-adjustable feet (-20/+30mm).
- Accessories:-set of castors as alternative to the feet, can be fitted as optional.